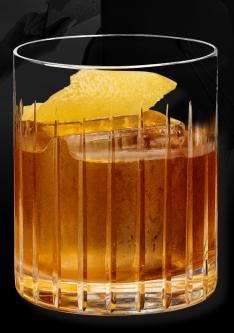

## **OLD FASHIONED**

20Z UNCLE NEAREST PREMIUM WHISKEY .250Z SIMPLE SYRUP (OR MORE TO TASTE) 3 DASHES AROMATIC BITTERS GARNISH: ORANGE OR LEMON PEEL

#### METHOD

COMBINE UNCLE NEAREST PREMIUM WHISKEY, SIMPLE SYRUP, AND BITTERS OVER ICE IN A ROCKS GLASS. STIR APPROXIMATELY 30 SECONDS, OR UNTIL DESIRED CHILL AND DILUTION ARE REACHED. GARNISH WITH AN ORANGE OR LEMON PEEL.