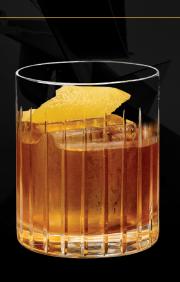

## HELP US RAISE \$1.4 MILLION FOR HISTORICALLY BLACK COLLEGES AND UNIVERSITIES

SCAN FOR MORE DETAILS

2 OZ UNCLE NEAREST PREMIUM WHISKEY
.25 OZ SIMPLE SYRUP (OR MORE TO TASTE)
3 DASHES AROMATIC BITTERS
GARNISH: ORANGE OR LEMON PEEL

## METHOD

COMBINE UNCLE NEAREST PREMIUM WHISKEY, SIMPLE SYRUP, AND BITTERS OVER ICE IN A ROCKS GLASS. STIR APPROXIMATELY 30 SECONDS, OR UNTIL DESIRED CHILL AND DILUTION ARE REACHED. GARNISH WITH AN ORANGE OR LEMON PEEL.